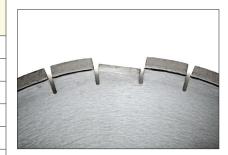

## **SWEEP SEGMENTS (SS)**

Recommended for severe undercutting applications such as asphalt. Sweep segments can be ordered by adding "SS" after the specification.