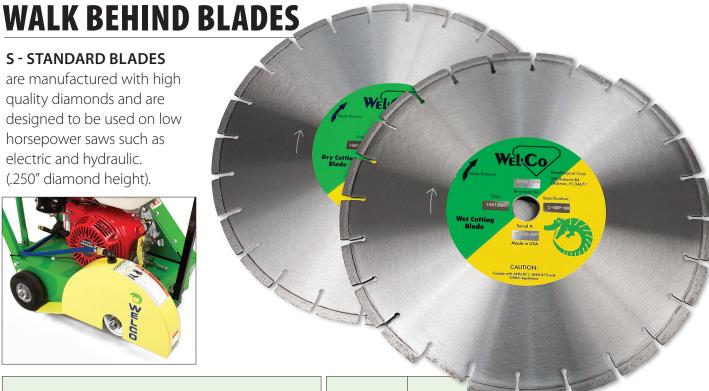

STANDARD/LOW HP WET

S - STANDARD BLADES

are manufactured with high quality diamonds and are designed to be used on low horsepower saws such as electric and hydraulic. (.250" diamond height).

| Cured Concrete |                                                                                      |  |  |  |
|----------------|--------------------------------------------------------------------------------------|--|--|--|
| C 02S          | Hard aggregate — For fast cutting river rock with heavy steel reinforcing            |  |  |  |
| C 06S          | Medium aggregate—For fast cutting slate and glacial rock or limestone with dull sand |  |  |  |
| C 1S           | Soft aggregate—For fast cutting soft limestone with sharp sand                       |  |  |  |
| Green Concrete |                                                                                      |  |  |  |
| C 4S           | Hard aggregate or long life, general purpose blade for low horsepower saws           |  |  |  |