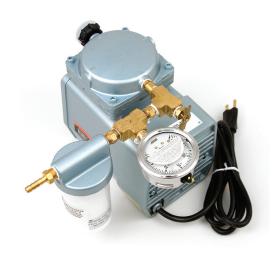

### **VACUUM SYSTEMS**

| Part # | Description                                  | MSRP   |
|--------|----------------------------------------------|--------|
| VA1    | GR-1 Vacuum Assembly                         | \$ 590 |
| VA2    | GR-2 Vacuum Assembly                         | \$ 522 |
| 90990  | Vacuum Motor Assembly<br>(as shown in photo) | \$ 457 |