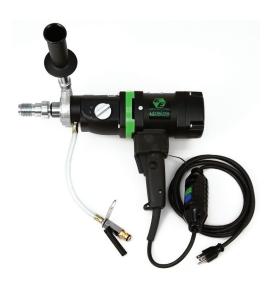

## HAND HELD CORE DRILL

| Part #  | Description          | MSRP    |
|---------|----------------------|---------|
| GRH-17W | Heavy Duty Wet Drill | \$ 1295 |

#### **Standard Features**

- 1700 watts of power, 110 volt
- 1/2" to 6" drilling capacity (to 3" handheld)
- 3 Speed Oil Bath Gearbox: 600/1300/2800 rpm
- 1/2" Female Spindle with 5/8-11 and 1 1/4-7 Adapters included
- Carry Case Standard