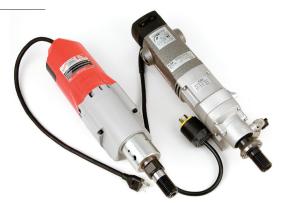

## **MOTORS**

| Part # | Description                                          | MSRP    |
|--------|------------------------------------------------------|---------|
| GRM-20 | Milwaukee, 20 AMP, 2-speed,<br>110 Volt, 900/450 RPM | \$ 1272 |