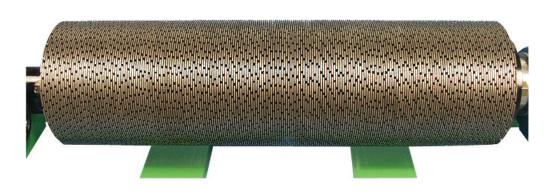

## **GROOVING HEADS**

BRIDGE DECK, AIRPORT RUNWAY AND LONGITUDINAL ROADWAY GROOVING is a Federal and State specified practice to increase traction on road surfaces. Wel-Co manufactures grooving blades in a variety of specifications and sizes to allow the contractor to meet the specifications of the job while maintaining the lowest production cost possible.