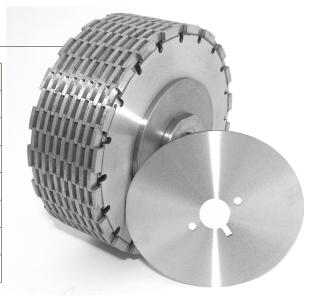

## **PAVEMENT MARKING HEADS**

WEL-CO MANUFACTURES A FULL LINE OF BLADES AND SPACERS for the recessed road striping and reflector marker industry. Specifications available for a wide variety of applications and job sizes. Please contact Wel-Co with your requirements.