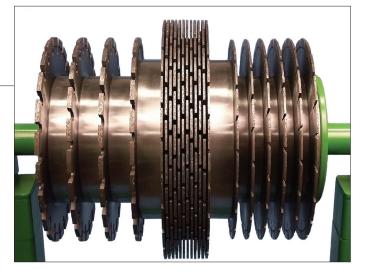

## **GROOVING HEADS**

BRIDGE DECK, AIRPORT RUNWAY AND LONGITUDINAL ROADWAY GROOVING is a Federal and State specified practice to increase traction on road surfaces. Wel-Co manufactures grooving blades in a variety of specifications and sizes to allow the contractor to meet the specifications of the job while maintaining the lowest production cost possible.